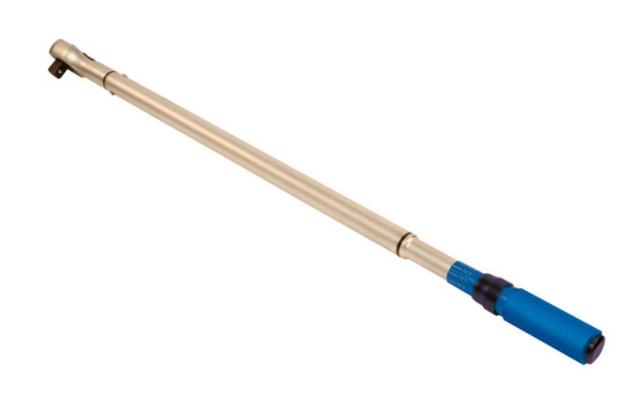

## Torque Wrench 1"D 480-1500Nm

A heavy-duty 1"D click type torque wrench, 1827mm in length, with a range of 480 to 1500Nm (354.2 -1107lb-ft), suitable for a wide variety of automotive and engineering applications. It features an easy to read scale, which is adjustable in 6Nm increments, together with a large diameter knurled grip handle and a spring-loaded locking collar.

## **Additional Information**

- Range: 480 1500Nm (354.2 1107lb-ft); tolerance ±3%.
- 24 teeth ratchet mechanism; 1"D x 1827mm long.
- Supplied in a blow mould case for storage.
- All Laser torque wrenches (mechanical & digital) are supplied with a certificate of conformance & calibration produced at point of manufacture, as per ISO6789-1:2017.
- Additional sizes available, please see Part No. 8957 (3/4"D 100-600Nm), 8958 (3/4"D 160-800Nm), 8959 (1"D 240-1200Nm).