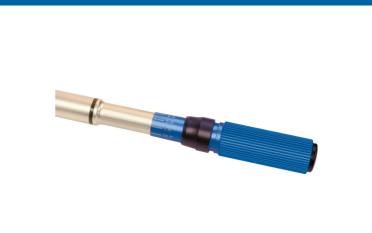

## Torque Wrench 1"D 480-1500Nm

A heavy-duty 1"D click type torque wrench, 1827mm in length, with a range of 480 to 1500Nm (354.2 -1107lb-ft), suitable for a wide variety of automotive and engineering applications. It features an easy to read scale, which is adjustable in 6Nm increments, together with a large diameter knurled grip handle and a spring-loaded locking collar.

## **Additional Information**

- Range: 480 1500Nm (354.2 1107lb-ft); tolerance ±3%.
- 24 teeth ratchet mechanism; 1"D x 1827mm long.
- Supplied in a blow mould case for storage.
- All Laser torque wrenches (mechanical & digital) are supplied with a certificate of conformance & calibration produced at point of manufacture, as per ISO6789-1:2017.
- Additional sizes available, please see Part No. 8957 (3/4"D 100-600Nm), 8958 (3/4"D 160-800Nm), 8959 (1"D 240-1200Nm).