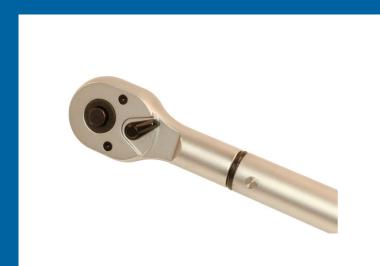

## Torque Wrench 1"D 480-1500Nm

A heavy-duty 1"D click type torque wrench, 1827mm in length, with a range of 480 to 1500Nm (354.2 -1107lb-ft), suitable for a wide variety of automotive and engineering applications. It features an easy to read scale, which is adjustable in 6Nm increments, together with a large diameter knurled grip handle and a spring-loaded locking collar.

## **Additional Information**

- Range: 480 1500Nm (354.2 1107lb-ft); tolerance ±3%.
- 24 teeth ratchet mechanism; 1"D x 1827mm long.
- Supplied in a blow mould case for storage.
- All Laser torque wrenches (mechanical & digital) are supplied with a certificate of conformance & calibration produced at point of manufacture, as per ISO6789-1:2017.
- Additional sizes available, please see Part No. 8957 (3/4"D 100-600Nm), 8958 (3/4"D 160-800Nm), 8959 (1"D 240-1200Nm).