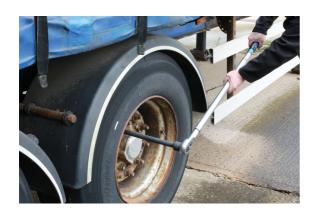

## Torque Wrench 1"D 480-1500Nm

A heavy-duty 1"D click type torque wrench, 1827mm in length, with a range of 480 to 1500Nm (354.2 -1107lb-ft), suitable for a wide variety of automotive and engineering applications. It features an easy to read scale, which is adjustable in 6Nm increments, together with a large diameter knurled grip handle and a spring-loaded locking collar.